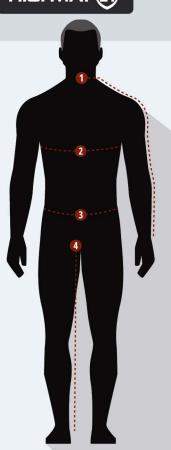

## **O** SLEEVE

Measure from the center of the spine at the base of the neck, around the shoulder, over the elbow and down to the wrist

## **2** CHEST

Measure around the broadest part of the chest, 1-2 inches below the armpits

## **6** WAIST

Measure about 1 inch below the top of the pelvic bone.

## **O** INSEAM

Measure down from the crotch to the top of the ankle bone

| JACKET         | XS          | S           | М           | L           | XL          | 2XL         | 3XL         | 4XL         |
|----------------|-------------|-------------|-------------|-------------|-------------|-------------|-------------|-------------|
| SLEEVE         | 30-31"      | 31-32"      | 32-33"      | 33-34"      | 34-35"      | 37"         | 37"         | 37"         |
| CHEST          | 32-33"      | 34-35"      | 36-38"      | 40-42"      | 44-46"      | 48-50"      | 52-54"      | 56-58"      |
| STANDARD PANTS | 28          | 30          | 32          | 34          | 36          | 38          | 40          | 42          |
| WAIST          | 28½-30"     | 30½-32"     | 32½-34"     | 34½-36"     | 36½-38"     | 38½-40"     | 40½-42"     | 421/2-44"   |
| INSEAM         | 28"         | 29"         | 31"         | 32"         | 33"         | 33"         | 34"         | 34"         |
| SHORT<br>PANTS | <b>28</b> s | <b>30</b> s | <b>32</b> s | <b>34</b> s | <b>36</b> s | <b>38</b> s | <b>40</b> s | <b>42</b> s |
| WAIST          | 28½-30"     | 30½-32"     | 32½-34"     | 34½-36"     | 36½-38"     | 38½-40"     | 40½-42"     | 421/2-44"   |
| INSEAM         | 25"         | 26"         | 28"         | 29"         | 30"         | 30"         | 31"         | 31"         |
| PANTS          | <b>28</b> τ | 30т         | <b>32</b> ⊤ | 34⊤         | <b>36</b> ⊤ | <b>38</b> ⊤ | <b>40</b> ⊤ | <b>42</b> ⊤ |
| WAIST          | 28½-30"     | 30½-32"     | 32½-34"     | 34½-36"     | 36½-38"     | 38½-40"     | 40½-42"     | 421/2-44"   |
| INSEAM         | 31"         | 32"         | 34"         | 35"         | 36"         | 36"         | 37"         | 37"         |