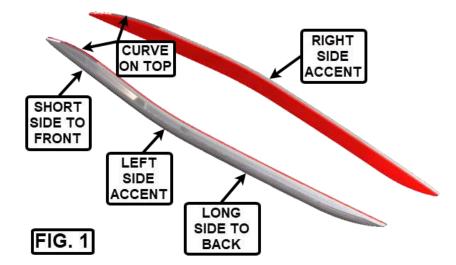

## INSTALLATION:

- 1. DETERMINE THE LEFT AND RIGHT FRONT FENDER ACCENTS USING FIG. 1. SET THE RIGHT FRONT FENDER SIDE ACCENT ASIDE FOR NOW.
- PLACE MASKING TAPE ON THE LEFT SIDE OF THE FENDER AS SHOWN IN FIG. 2. (LEFT EDGE OF THE MASKING TAPE IS 1-9/16" FROM THE FENDER CORNER SHOWN IN FIG. 2)
- PLACE A MARK 1/8" DOWN FROM THE FENDER EDGE AS SHOWN IN FIG. 2. (THE TOP OF THE FRONT FENDER SIDE ACCENT WILL LINE UP WITH THIS MARK WHEN INSTALLED)
- CLEAN THE SIDE OF THE FRONT FENDER WHERE THE SIDE ACCENT WILL BE INSTALLED WITH RUBBING ALCOHOL AND A CLEAN RAG. 4.
- LET THE FRONT FENDER DRY COMPLETELY.
- PEEL THE MASKING FROM THE BACK OF THE LEFT FRONT FENDER SIDE ACCENT. 6.
- 7. SEE FIG. 3 FOR PLACEMENT OF THE LEFT FRONT FENDER SIDE ACCENT.
- CAREFULLY PRESS THE LEFT SIDE ACCENT INTO PLACE KEEPING THE TOP EDGE PARALLEL WITH THE EDGE OF THE FENDER (FIG. 3).
- 9. REPEAT ON THE RIGHT SIDE.
- 10. LET TAPE CURE FOR 24 HOURS BEFORE USING THE BIKE.