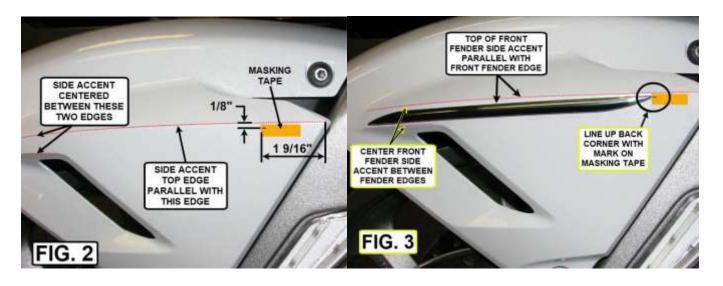

## INSTALLATION:

- 1. DETERMINE THE LEFT AND RIGHT FRONT FENDER ACCENTS USING FIG. 1. SET THE RIGHT FRONT FENDER SIDE ACCENT ASIDE FOR NOW.
- PLACE MASKING TAPE ON THE LEFT SIDE OF THE FENDER AS SHOWN IN FIG. 2. (LEFT EDGE OF THE MASKING TAPE IS 1-9/16" FROM THE FENDER CORNER SHOWN IN FIG. 2)
- PLACE A MARK 1/8" DOWN FROM THE FENDER EDGE AS SHOWN IN FIG. 2. (THE TOP OF THE FRONT FENDER SIDE ACCENT WILL LINE UP WITH THIS MARK WHEN INSTALLED)
- CLEAN THE SIDE OF THE FRONT FENDER WHERE THE SIDE ACCENT WILL BE INSTALLED WITH RUBBING ALCOHOL AND A CLEAN RAG. 4.
- LET THE FRONT FENDER DRY COMPLETELY.
- PEEL THE MASKING FROM THE BACK OF THE LEFT FRONT FENDER SIDE ACCENT. 6.
- 7. SEE FIG. 3 FOR PLACEMENT OF THE LEFT FRONT FENDER SIDE ACCENT.
- CAREFULLY PRESS THE LEFT SIDE ACCENT INTO PLACE KEEPING THE TOP EDGE PARALLEL WITH THE EDGE OF THE FENDER (FIG. 3).
- 9. REPEAT ON THE RIGHT SIDE.
- 10. LET TAPE CURE FOR 24 HOURS BEFORE USING THE BIKE.