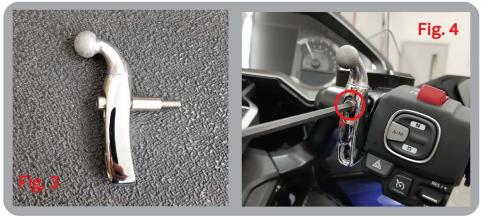

5. Remove the lower stock control bolt and install the included M6 bolt and spacer. You may now tighten both the upper and lower bolts. (Fig. 5)

6. Adjust the angle of the ball mount to your desired position and tighten the 4mm bolt. (Fig. 6)