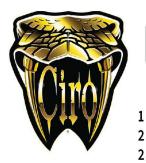

# GOLDSTRIKETM DRINK HOLDER

Parts Included:

- Accessory Perch Mount
- M6 x 45mm Bolts
- Spacers

Installation Instructions:

- 1. Remove the plastic bolt cover on your controls using your fingernail or screwdriver. (Fig. 1)
- 2. Remove the top 5mm bolt. (Fig. 2)