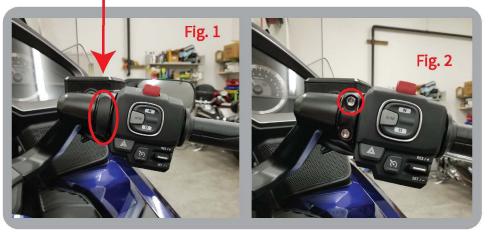

3. Put the included M6 bolt through the top hole of the perch mount, then slide the spacer over it. (Fig. 3) 4. Install the perch mount where you removed the stock bolt using a 5mm allen. Leave loose at this time. (Fig. 4)