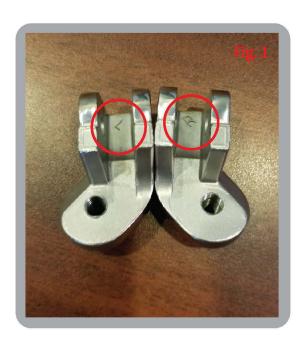

# Installation Instructions:

- 1. Remove the stock footpegs and save all hardware.
- 2. Determine left and right side mounts by looking at the marking. (Fig. 1)
- 3. Set the stock spring in the Goldstrike<sup>™</sup> footrest adapter so that it wraps around the lower tab of the adapter and the other protruding side sits in the hole on the bike. (Fig. 2)
- 4. Slide the pin through the stock peg mounting location, Goldstrike™ adapter, and spring. Put the original washer on the bottom and secure it with the original cotter pin. (Fig. 2)
- 5. Bolt any Goldstrike™ peg or floorboard to the adapter.