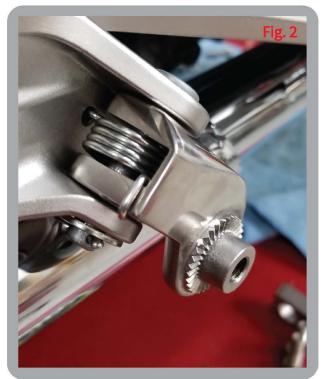

# Installation Instructions:

- 1. Remove the stock footpegs and save all hardware.
- 2. Determine left and right side mounts by looking at the marking. (Fig. 1)
- 3. Set the stock spring in the Goldstrike<sup>™</sup> footrest adapter so that it wraps around the lower tab of the adapter and the other protruding side sits in the hole on the bike. (Fig. 2)
- 4. Slide the pin through the stock peg mounting location, Goldstrike™ adapter, and spring. Put the original washer on the bottom and secure it with the original cotter pin. (Fig. 2)
- 5. Bolt any Goldstrike™ peg or floorboard to the adapter.