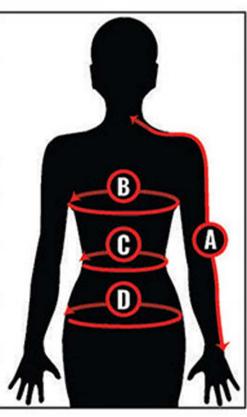

## WOMEN'S SIZE CHART

A-SLEEVE LENGTH: BEND ARM SLIGHTLY & MEASURE ALONG OUTSIDE OF ARM, FROM CENTER BACK OF NECK, TO TIP OF SHOULDER, DOWN TO WRIST.

B-CHEST: MEASURE AROUND FULLEST PART OF CHEST, KEEPING THE TAPE LEVEL UNDER ARMS & ACROSS BACK.

C-WAIST: MEASURE AROUND THE NARROWEST PART OF THE WAIST.

D-HIP: MEASURE AROUND THE FULLEST PART OF THE HIP.

| SIZE             | XS    | S    | М     | L    | XL   | 2XL  |
|------------------|-------|------|-------|------|------|------|
| SLEEVE<br>LENGTH | 31.5" | 32"  | 32.5" | 33"  | 34"  | 35"  |
| CHEST            | 31"-  | 33"- | 36"-  | 39"- | 42"- | 45"- |
|                  | 32"   | 35"  | 38"   | 41"  | 44   | 47"  |
| WAIST            | 24"-  | 26"- | 29"-  | 32"- | 35"- | 39"- |
|                  | 25"   | 28"  | 31"   | 34"  | 38"  | 41"  |
| HIP              | 33"-  | 36"- | 38"-  | 41"- | 44"- | 48"- |
|                  | 35"   | 37"  | 40"   | 43"  | 47"  | 51"  |