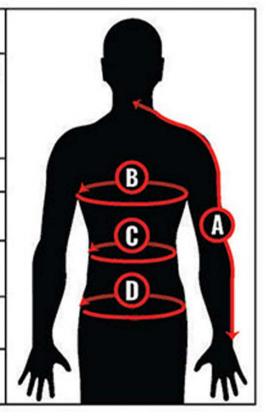

## MEN'S SIZE CHART

A-SLEEVE LENGTH: BEND ARM SLIGHTLY & MEASURE ALONG OUTSIDE OF ARM, FROM CENTER BACK OF NECK, TO TIP OF SHOULDER, DOWN TO WRIST.

B-CHEST: MEASURE AROUND FULLEST PART OF CHEST, KEEPING THE TAPE

LEVEL UNDER ARMS & ACROSS BACK.

C-WAIST: MEASURE AROUND THE NARROWEST PART OF THE WAIST.

D-HIP: MEASURE AROUND THE FULLEST PART OF THE HIP.

| SIZE             | S    | М    | L    | XL   | 2XL  | 3XL  |
|------------------|------|------|------|------|------|------|
| SLEEVE<br>LENGTH | 33"  | 34"  | 35"  | 36"  | 37"  | 38"  |
| CHEST            | 36"- | 39"- | 42"- | 45"- | 49"- | 53"- |
|                  | 38"  | 41"  | 44"  | 48"  | 52"  | 56"  |
| WAIST            | 30"- | 32"- | 34"- | 38"- | 42"- | 45"- |
|                  | 31"  | 33"  | 36"  | 40"  | 44"  | 47"  |
| HIP              | 35"- | 38"- | 41"- | 44"- | 47"- | 50"- |
|                  | 37"  | 40"  | 43"  | 46"  | 49"  | 52"  |