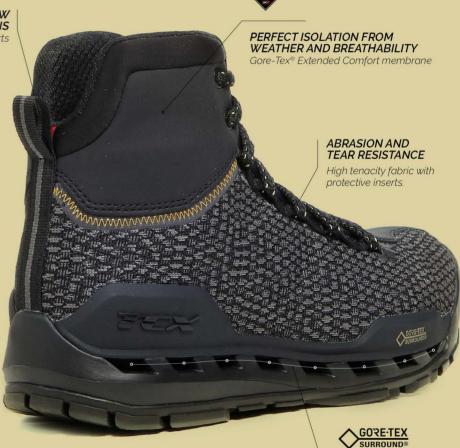

## PERFECT CLIMATE COMFORT IN ALL SEASONS

Gore-Tex Surround® technology

Air circulates inside the footbed thanks to the internal ventilation grid and side vents, allowing moisture and heat to be channelled out, keeping the foot dry and fresh