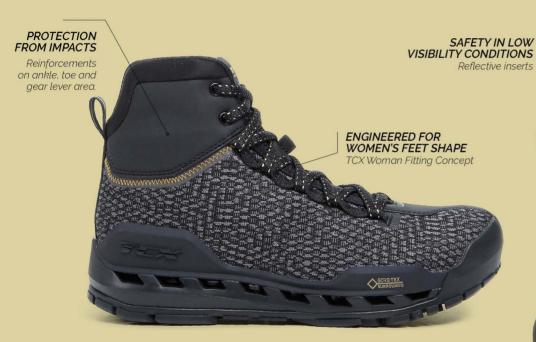

## **CLIMATREK WMN SURROUND® GTX**

ENGINEREED LIMITLESS, TO UNBOUND ANY SURROUNDINGS

THE MOTORBIKE BOOT DESIGNED TO EXPLORE THE OUTDOORS WITH THE EXCLUSIVE GORE-TEX SURROUND® TECHNOLOGY

## TCX WOMAN FITTING CONCEPT

Engineered for women's feet

Thinner toe Narrower heel Higher instep