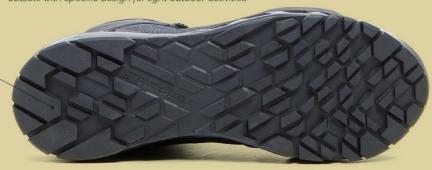

## groundtrax®

MAXIMUM GRIP ON THE PEGS AND ANY TERRAIN

Groundtrax® outsole with specific design for light outdoor activities