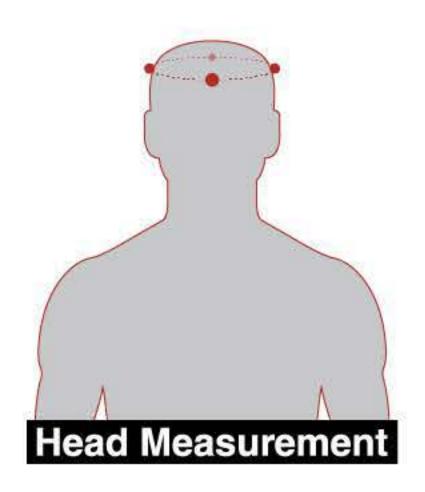

1. Wrap a soft, flexible measuring tape horizontally around your head 1 inch above your eyebrows and ears. Pull the tape softly snug,

## **HOW TO MEASURE:**

- read the length and repeat for accuracy. Use the largest measurement.
- 2. Select the helmet size that is closest to your head measurement from the Size Chart above. If your head measurement falls between two helmet sizes, it is suggested to go with the smaller size.