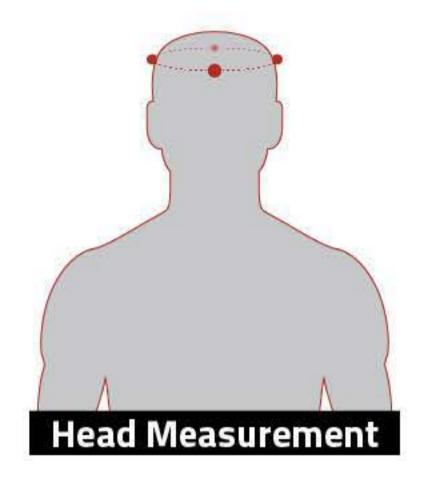

## **HOW TO MEASURE:**

- Wrap a soft, flexible measuring tape horizontally around your head 1 inch above your eyebrows and ears. Pull the tape softly snug, read the length and repeat for accuracy. Use the largest measurement.
- Select the helmet size that is closest to your head measurement from the Size Chart above. If your head measurement falls between two helmet sizes, it is suggested to go with the smaller size.