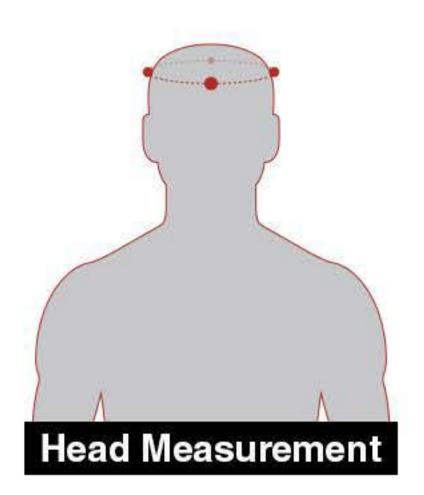

## **HOW TO MEASURE:**

- 1. read the length and repeat for accuracy. Use the largest measurement.
- 2. between two helmet sizes, it is suggested to go with the larger size.

Wrap a soft, flexible measuring tape horizontally around your head 1 inch above your eyebrows and ears. Pull the tape softly snug,

Select the helmet size that is closest to your head measurement from the Size Chart above. If your head measurement falls