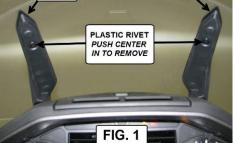

ESTIMATED INSTALLATION TIME: 10 TO 15 MIN.

INSTALLATION:

1. TURN THE BIKE ON AND RAISE THE WINDSHIELD TO ITS HIGHEST POSITION.

FITMENT:

- USING A PHILLIPS SCREWDRIVER PRESS IN ON THE CENTER OF BOTH PLASTIC RIVETS TO RELEASE THEM. SEE FIG.1 2.
- 3. REMOVE BOTH PLASTIC RIVETS AND REMOVE THE RIGHT AND LEFT TRIM FROM THE FRONT SIDE OF THE WINDSHIELD.
- AFTER REMOVING THE PLASTIC RIVETS PUSH THE PIN IN THE CENTER BACK SO THEY ARE READY TO REINSTALL. 4.
- 5. USING A 5MM ALLEN WRENCH REMOVE THE FOUR ALLEN SCREWS AND WASHERS SHOWN IN FIG. 2
- INSTALL THE NEW WINDSHIELD AND THE WINDSHIELD TRIM IN REVERSE ORDER. 6.