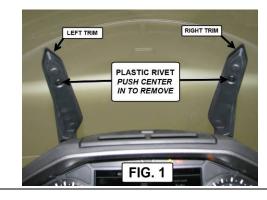

ESTIMATED INSTALLATION TIME: 10 TO 15 MIN.

INSTALLATION:

1. TURN THE BIKE ON AND RAISE THE WINDSHIELD TO ITS HIGHEST POSITION.

FITMENT:

- USING A PHILLIPS SCREWDRIVER PRESS IN ON THE CENTER OF BOTH PLASTIC RIVETS TO RELEASE THEM. SEE FIG.1 2.
- 3. REMOVE BOTH PLASTIC RIVETS AND REMOVE THE RIGHT AND LEFT TRIM FROM THE FRONT SIDE OF THE WINDSHIELD.
- AFTER REMOVING THE PLASTIC RIVETS PUSH THE PIN IN THE CENTER BACK SO THEY ARE READY TO REINSTALL. 4.
- 5. USING A 5MM ALLEN WRENCH REMOVE THE FOUR ALLEN SCREWS AND WASHERS SHOWN IN FIG. 2
- INSTALL THE NEW WINDSHIELD AND THE WINDSHIELD TRIM IN REVERSE ORDER. 6.