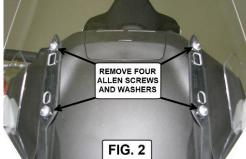

ESTIMATED INSTALLATION TIME: 10 TO 15 MIN.

INSTALLATION:

1. TURN THE BIKE ON AND RAISE THE WINDSHIELD TO ITS HIGHEST POSITION.

FITMENT:

- USING A PHILLIPS SCREWDRIVER PRESS IN ON THE CENTER OF BOTH PLASTIC RIVETS TO RELEASE THEM. SEE FIG.1 2.
- 3. REMOVE BOTH PLASTIC RIVETS AND REMOVE THE RIGHT AND LEFT TRIM FROM THE FRONT SIDE OF THE WINDSHIELD.
- AFTER REMOVING THE PLASTIC RIVETS PUSH THE PIN IN THE CENTER BACK SO THEY ARE READY TO REINSTALL. 4.
- 5. USING A 5MM ALLEN WRENCH REMOVE THE FOUR ALLEN SCREWS AND WASHERS SHOWN IN FIG. 2
- INSTALL THE NEW WINDSHIELD AND THE WINDSHIELD TRIM IN REVERSE ORDER. 6.