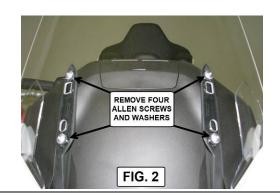

ESTIMATED INSTALLATION TIME: 10 TO 15 MIN.

INSTALLATION:

1. TURN THE BIKE ON AND RAISE THE WINDSHIELD TO ITS HIGHEST POSITION.

FITMENT:

- USING A PHILLIPS SCREWDRIVER PRESS IN ON THE CENTER OF BOTH PLASTIC RIVETS TO RELEASE THEM. SEE FIG.1 2.
- 3. REMOVE BOTH PLASTIC RIVETS AND REMOVE THE RIGHT AND LEFT TRIM FROM THE FRONT SIDE OF THE WINDSHIELD.
- AFTER REMOVING THE PLASTIC RIVETS PUSH THE PIN IN THE CENTER BACK SO THEY ARE READY TO REINSTALL. 4.
- 5. USING A 5MM ALLEN WRENCH REMOVE THE FOUR ALLEN SCREWS AND WASHERS SHOWN IN FIG. 2
- INSTALL THE NEW WINDSHIELD AND THE WINDSHIELD TRIM IN REVERSE ORDER. 6.